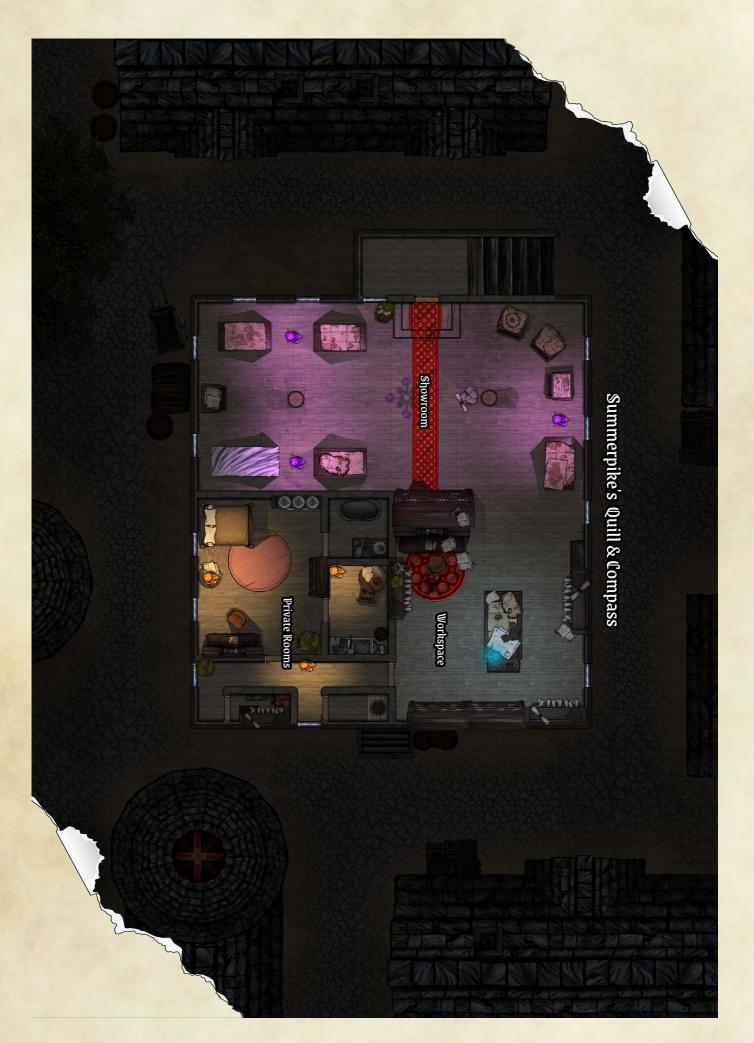

When Francis finally left home as a young adult, this fear kept her from the wilds and instead led her to the city, where she started her own shop safe within its walls. While she had become quite skilled as an artificer under her mother's guidance, she decided to honor her father's legacy by working as a mapmaker. Summerpike's Quill & Compass is well known due to Francis' talent for infusing magic into her maps.